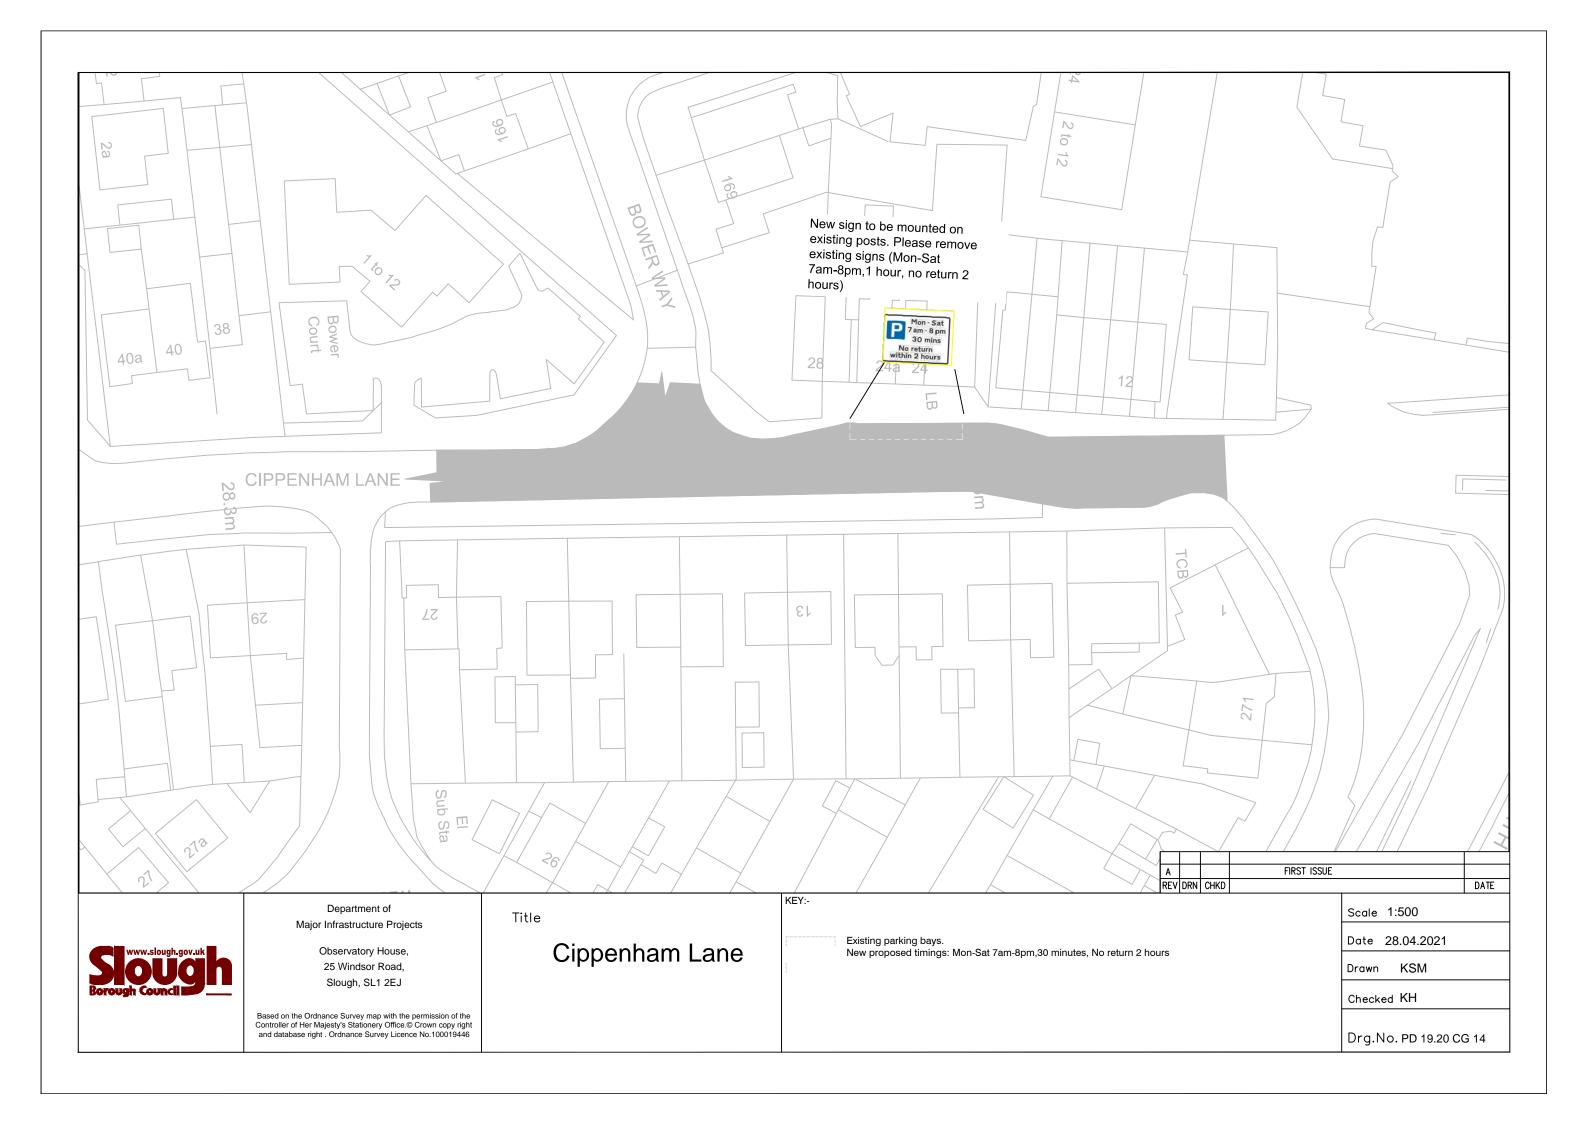

## **Cippenham Lane Parking Restrictions - 30 Minutes Limit**

We the undersigned, being either local residents or customers of our local shop located on Cippenham Lane Slough, make a request to Slough Borough Council to change the current 1 hour parking restrictions in the lay-by outside 24 Cippenham Lane, Slough to maximum 30 minutes.

Reason being that, the lay-by is constantly occupied by motorists for longer periods and we the motorist customer are unable to stop by and shop at our local shop.

This petition was received on 19<sup>th</sup> March, 2021.

Please see below the amended plan showing the scheme that is to be implemented in the coming weeks.